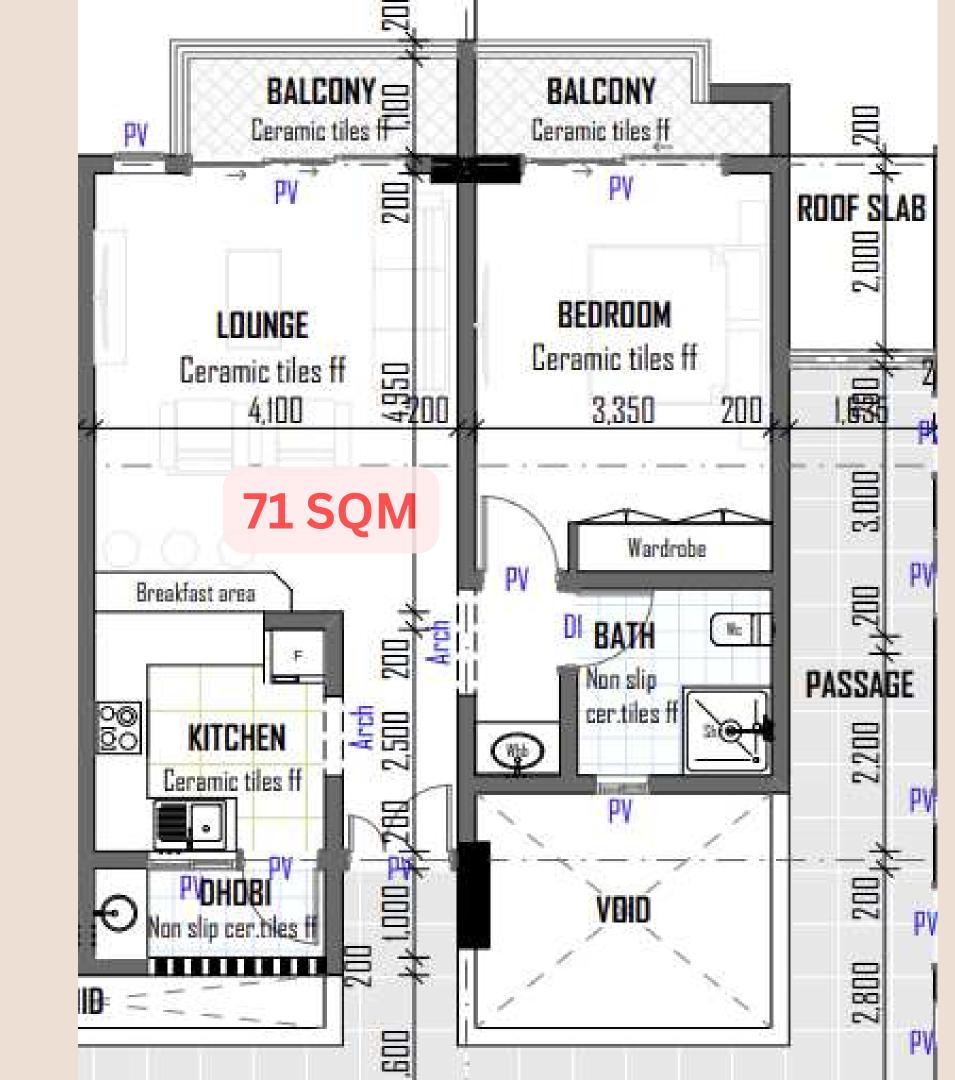

lity

\*Booking.com - Sept 2023 Disclaimer: Prices can change

## LONG TERM RENTAL



#### 2 Bed Apartment With En Suite At

o deniss print rd, Kilimani















Comprehensive property management solution



Professional management ensures optimal occupancy rates



We take care of short-term rentals on your behalf



Enjoy steady income without dealing with day-to-day operations





# THE HANSARD HOMES ADVANTAGE

Hansard Homes Group is a beacon of innovation in the industry, reshaping luxurious living through our visionary off-plan model. With over a decade of experience, we're dedicated to offering impeccable finishes without compromising on affordability. This is not just about purchasing a property; it's about securing your legacy

# Studio apartment



# One Bedroom apartment



# Two Bedroom apartment



# Three Bedroom apartment





### GROUND FLOOR PLAN LAYOUT







# PAYMENT

Affordable with payment plan as low as \$1400 per





FROM \$42,000

# AFFORDABLE WITH PAYMENT PLAN (2YR)

| Specification     | SQM | Full Price | 20%<br>Deposit | Monthly<br>Instalment | Expected Monthly Rent |
|-------------------|-----|------------|----------------|-----------------------|-----------------------|
| Studio Flat       | 40  | \$42,000   | \$8,400        | \$1,400               | \$400-\$700           |
| One Bedroom       | 71  | \$65,000   | \$13,000       | \$2,166               | \$600-\$900           |
| Two Bedrooms      | 120 | \$85,000   | \$17,000       | \$2,833               | \$1000-\$1500         |
| Three<br>Bedrooms | 142 | \$130,000  | \$26,000