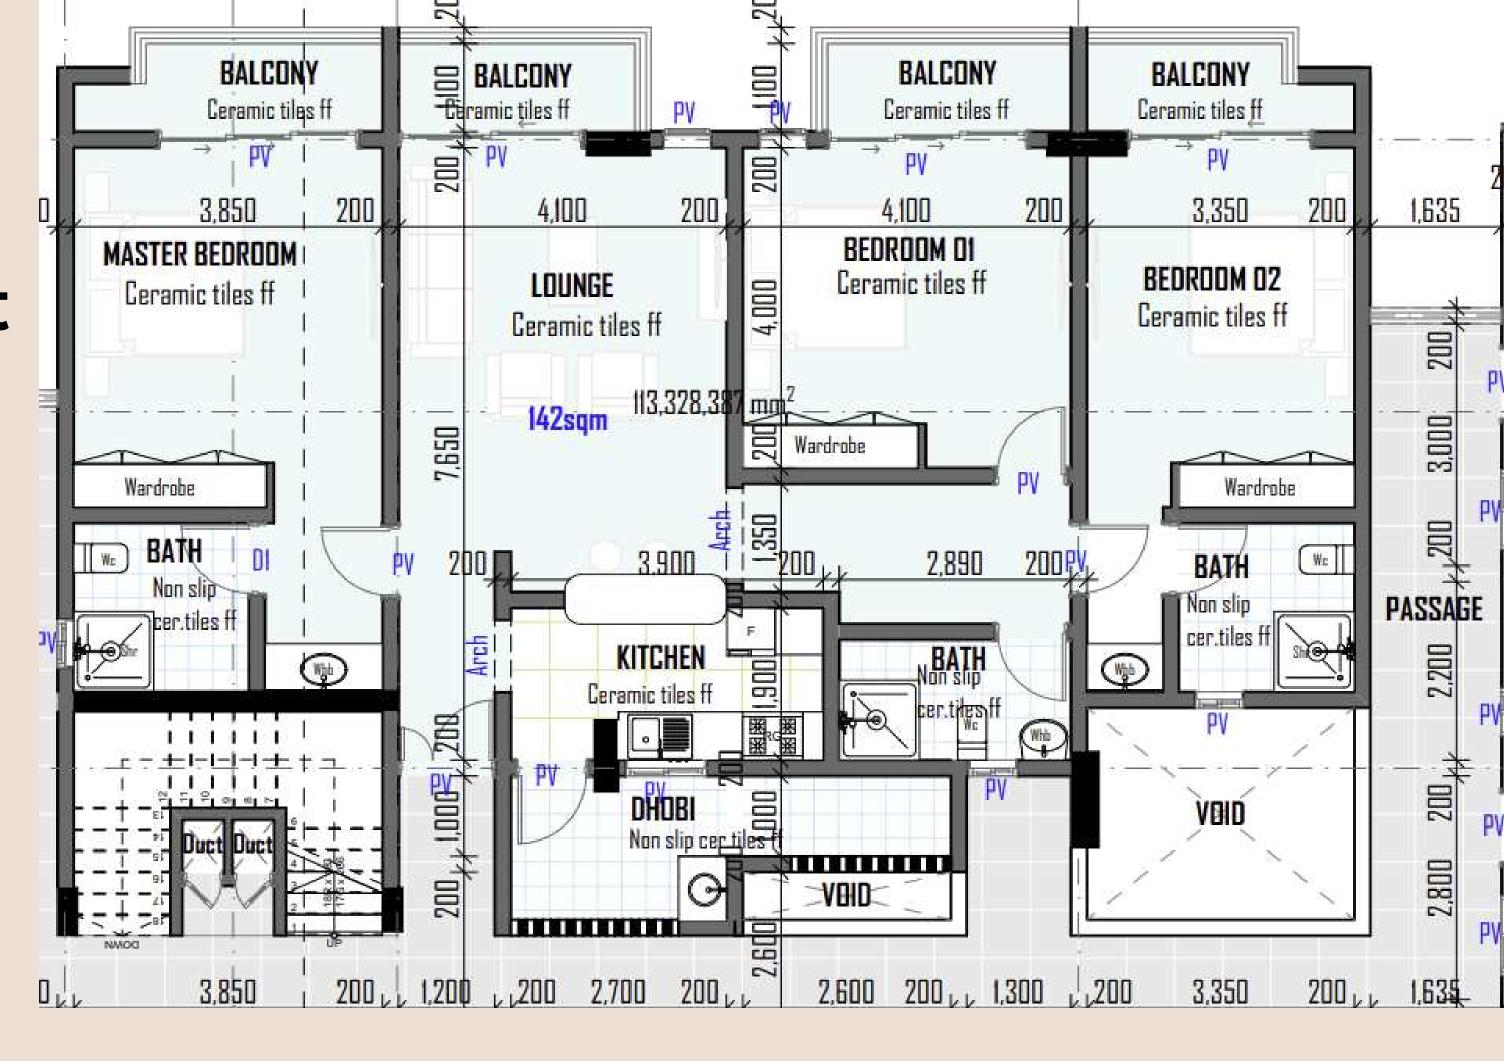

hange

## LONG TERM RENTAL



#### 2 Bed Apartment With En Suite At

o deniss print rd, Kilimani















Comprehensive property management solution



Professional management ensures optimal occupancy rates



We take care of short-term rentals on your behalf



Enjoy steady income without dealing with day-to-day operations





# THE HANSARD HOMES ADVANTAGE

Hansard Homes Group is a beacon of innovation in the industry, reshaping luxurious living through our visionary off-plan model. With over a decade of experience, we're dedicated to offering impeccable finishes without compromising on affordability. This is not just about purchasing a property; it's about securing your legacy

# Studio apartment



# One Bedroom apartment



# Two Bedroom apartment



# Three Bedroom apartment





### GROUND FLOOR PLAN LAYOUT







# PAYMENT

Affordable with payment plan as low as \$1400 per





FROM \$42,000

# AFFORDABLE WITH PAYMENT PLAN (2YR)

| Specification     | SQM | Full Price | 20%<br>Deposit | Monthly<br>Instalment | Expected Monthly Rent |
|-------------------|-----|------------|----------------|-----------------------|-----------------------|
| Studio Flat       | 40  | \$42,000   | \$8,400        | \$1,400               | \$400-\$700           |
| One Bedroom       | 71  | \$65,000   | \$13,000       | \$2,166               | \$600-\$900           |
| Two Bedrooms      | 120 | \$85,000   | \$17,000       | \$2,833               | \$1000-\$1500         |
| Three<br>Bedrooms | 142 | \$130,000  | \$26,000       | \$4333                | \$2000+               |



#