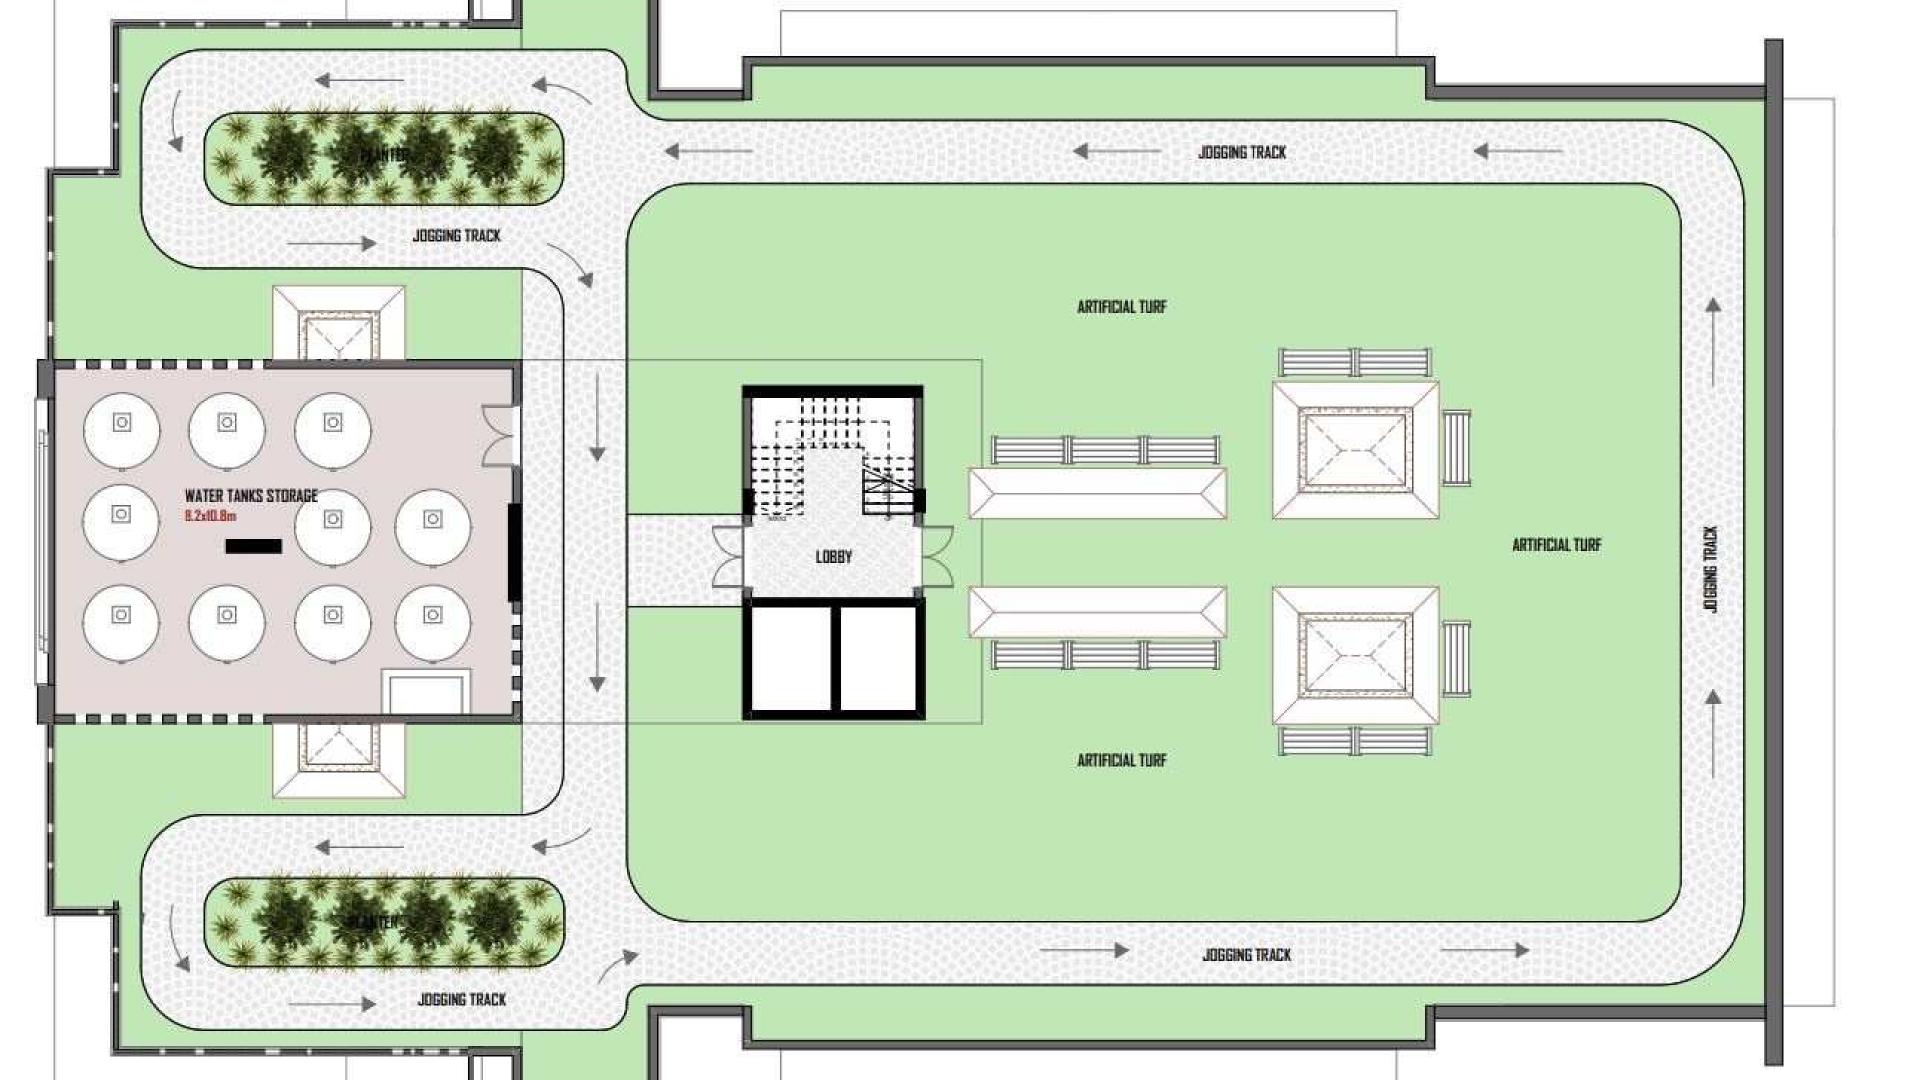

1km

**Junction Mall** 1.7km

Basement parking, a borehole for uninterrupted water supply, and a backup generator ensuring continuous power.

Elevate your well-being at the fully equipped **gym** - find solace in the dedicated prayer room - state-of-the-art meeting and **conference** rooms

Delight your taste buds at the onsite restaurant and coffee shop,
and take in the breathtaking
cityscape from the rooftop
jogging area. Exercise by doing
147 meter runs per round