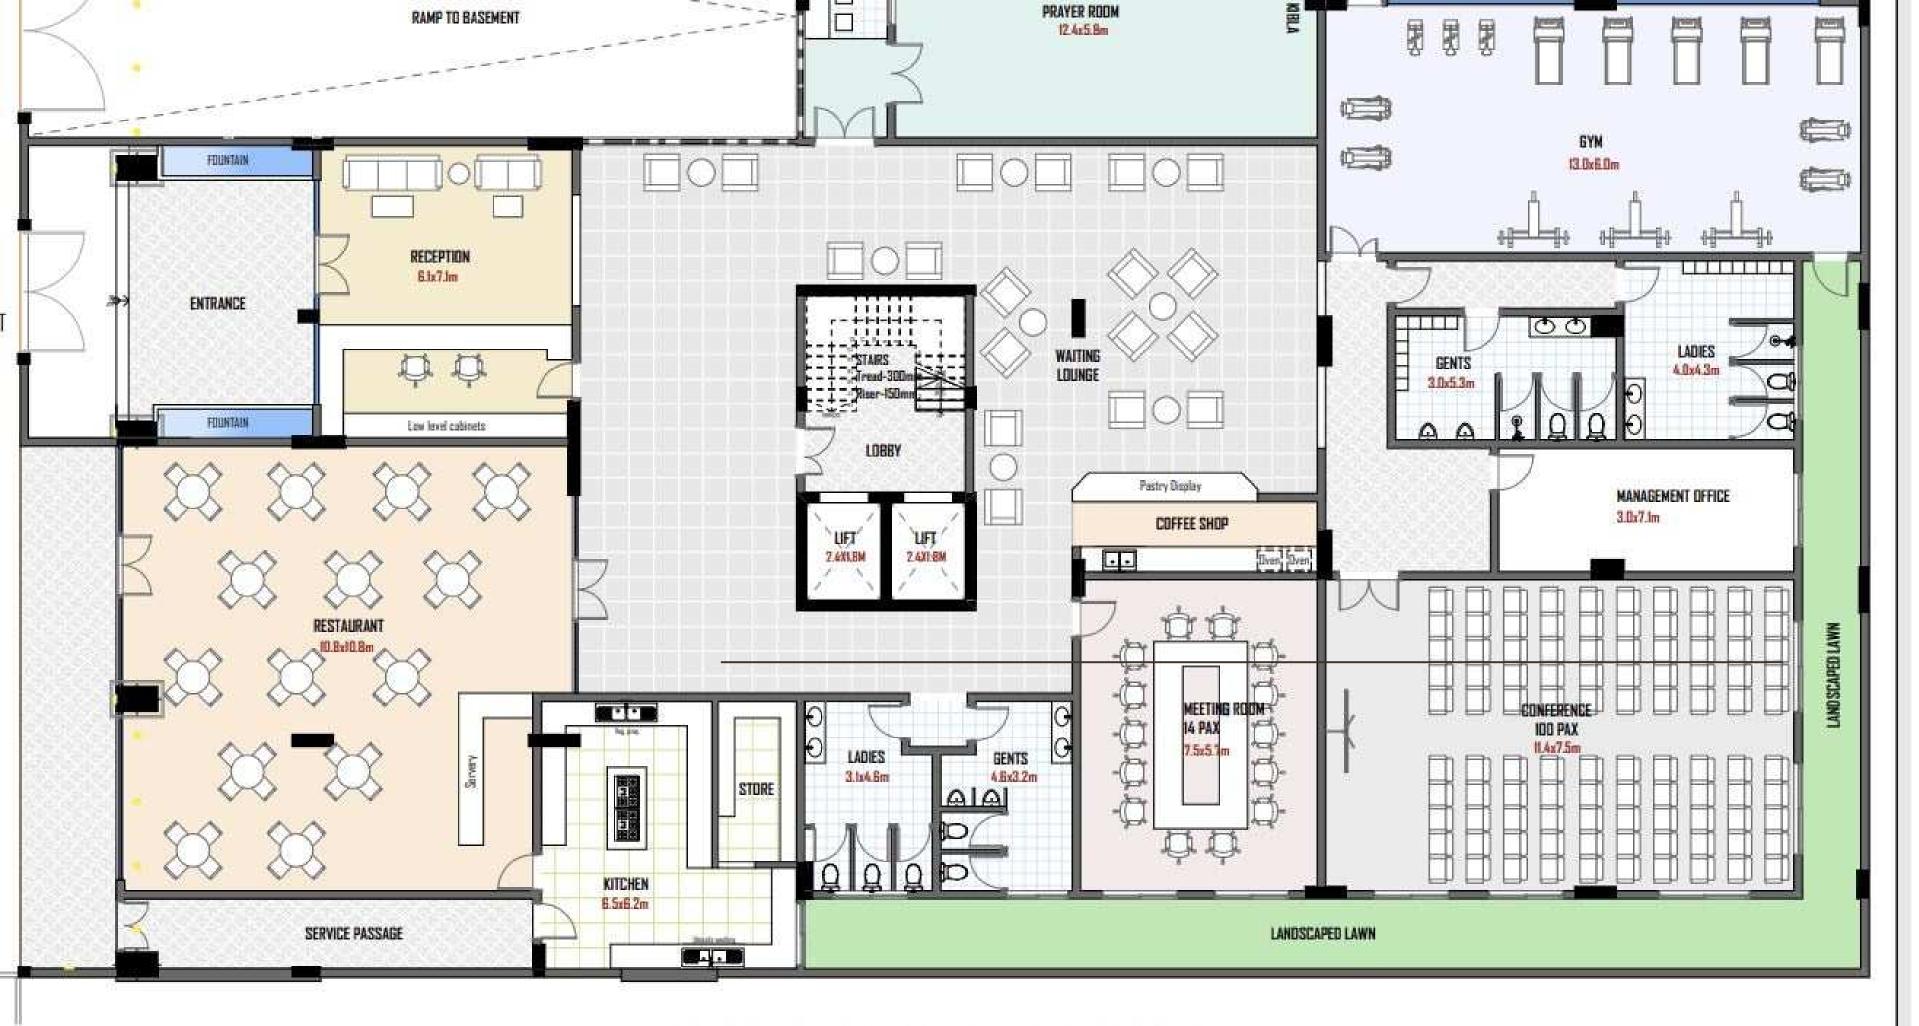

## KEY POINTS

- Units: Studio Flats, 1-bedroom, and 2bedroom apartments
- Developer: Hansard Homes Group
- Pricing: Affordable with payment plan
- Amenities: Restaurant, coffee shop, meeting room, conference room, prayer room, gym, rooftop jogging area, basement parking, borehole, backup generator

1km

**Junction Mall** 1.7km

Basement parking, a borehole for uninterrupted water supply, and a backup generator ensuring continuous power.

Elevate your well-being at the fully equipped **gym** - find solace in the dedicated prayer room - state-of-the-art meeting and **conference** rooms

Delight your taste buds at the onsite restaurant and coffee shop,
and take in the breathtaking
cityscape from the rooftop
jogging area. Exercise by doing
147 meter runs per round