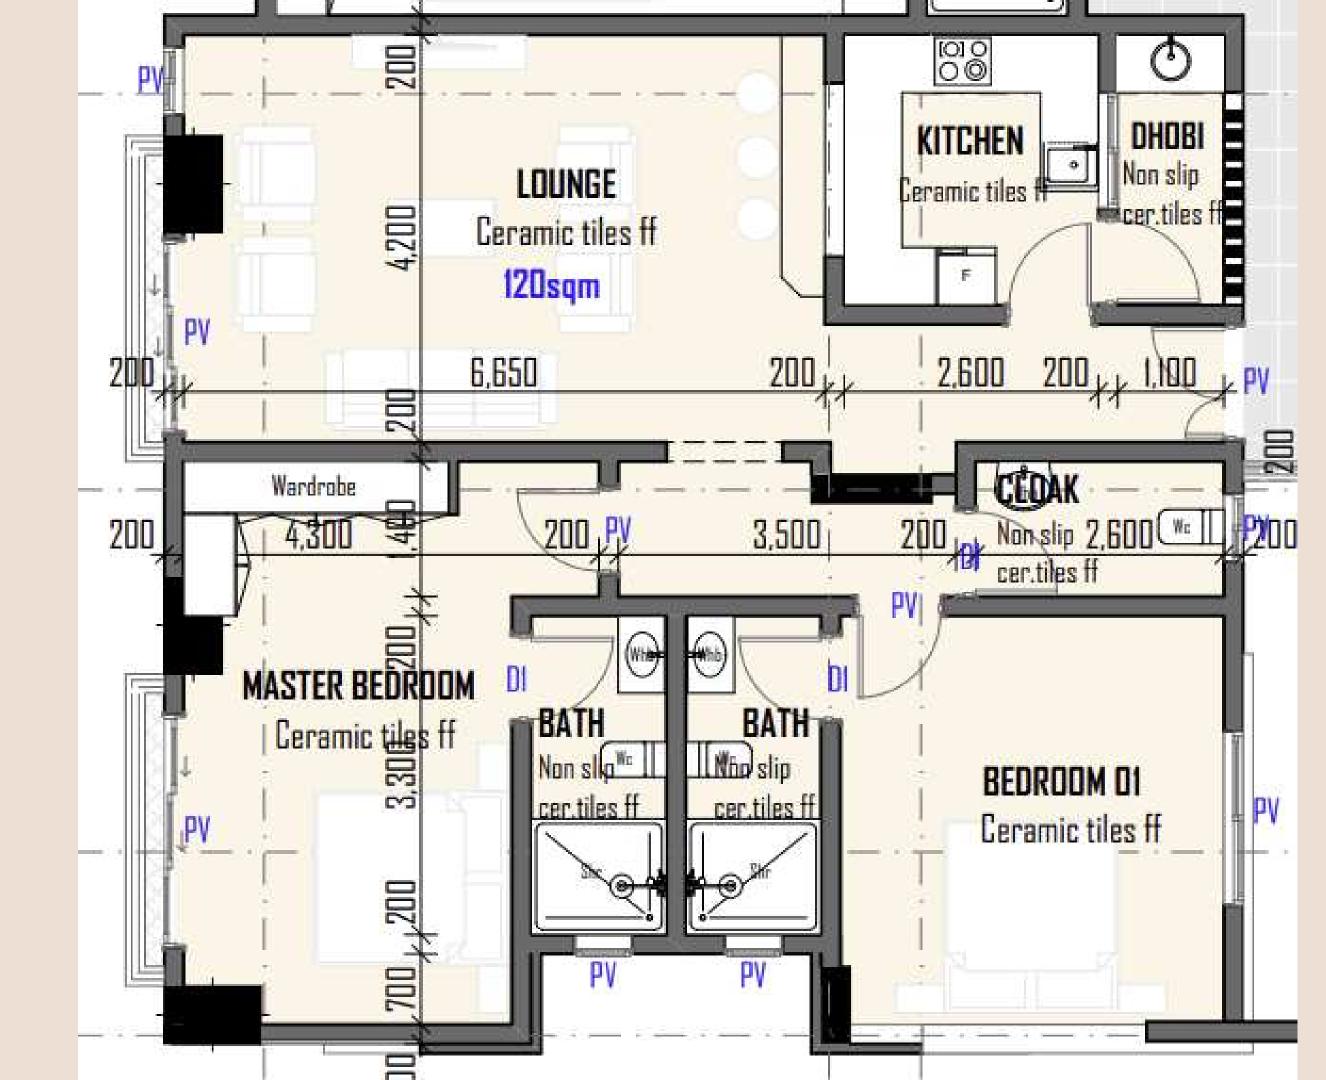

2023 Disclaimer: Prices can change

## LONG TERM RENTAL



#### 2 Bed Apartment With En Suite At

o deniss print rd, Kilimani















Comprehensive property management solution



Professional management ensures optimal occupancy rates



We take care of short-term rentals on your behalf



Enjoy steady income without dealing with day-to-day operations





# THE HANSARD HOMES ADVANTAGE

Hansard Homes Group is a beacon of innovation in the industry, reshaping luxurious living through our visionary off-plan model. With over a decade of experience, we're dedicated to offering impeccable finishes without compromising on affordability. This is not just about purchasing a property; it's about securing your legacy

# Studio apartment



# One Bedroom apartment



# Two Bedroom apartment



# Three Bedroom apartment





### GROUND FLOOR PLAN LAYOUT







# PAYMENT

Affordable with payment plan as low as \$1400 per





FROM \$42,000

# AFFORDABLE WITH PAYMENT PLAN (2YR)

| Specification     | SQM | Full Price | 20%<br>Deposit | Monthly<br>Instalment | Expected Monthly Rent |
|-------------------|-----|------------|----------------|-----------------------|-----------------------|
| Studio Flat       | 40  | \$42,000   | \$8,400        | \$1,400               | \$400-\$700           |
| One Bedroom       | 71  | \$65,000   | \$13,000       | \$2,166               | \$600-\$900           |
| Two Bedrooms      | 120 | \$85,000   | \$17,000       | \$2,833               | \$1000-\$1500         |
| Three<br>Bedrooms | 142 | \$130,000  | \$26,000       | \$4333                |