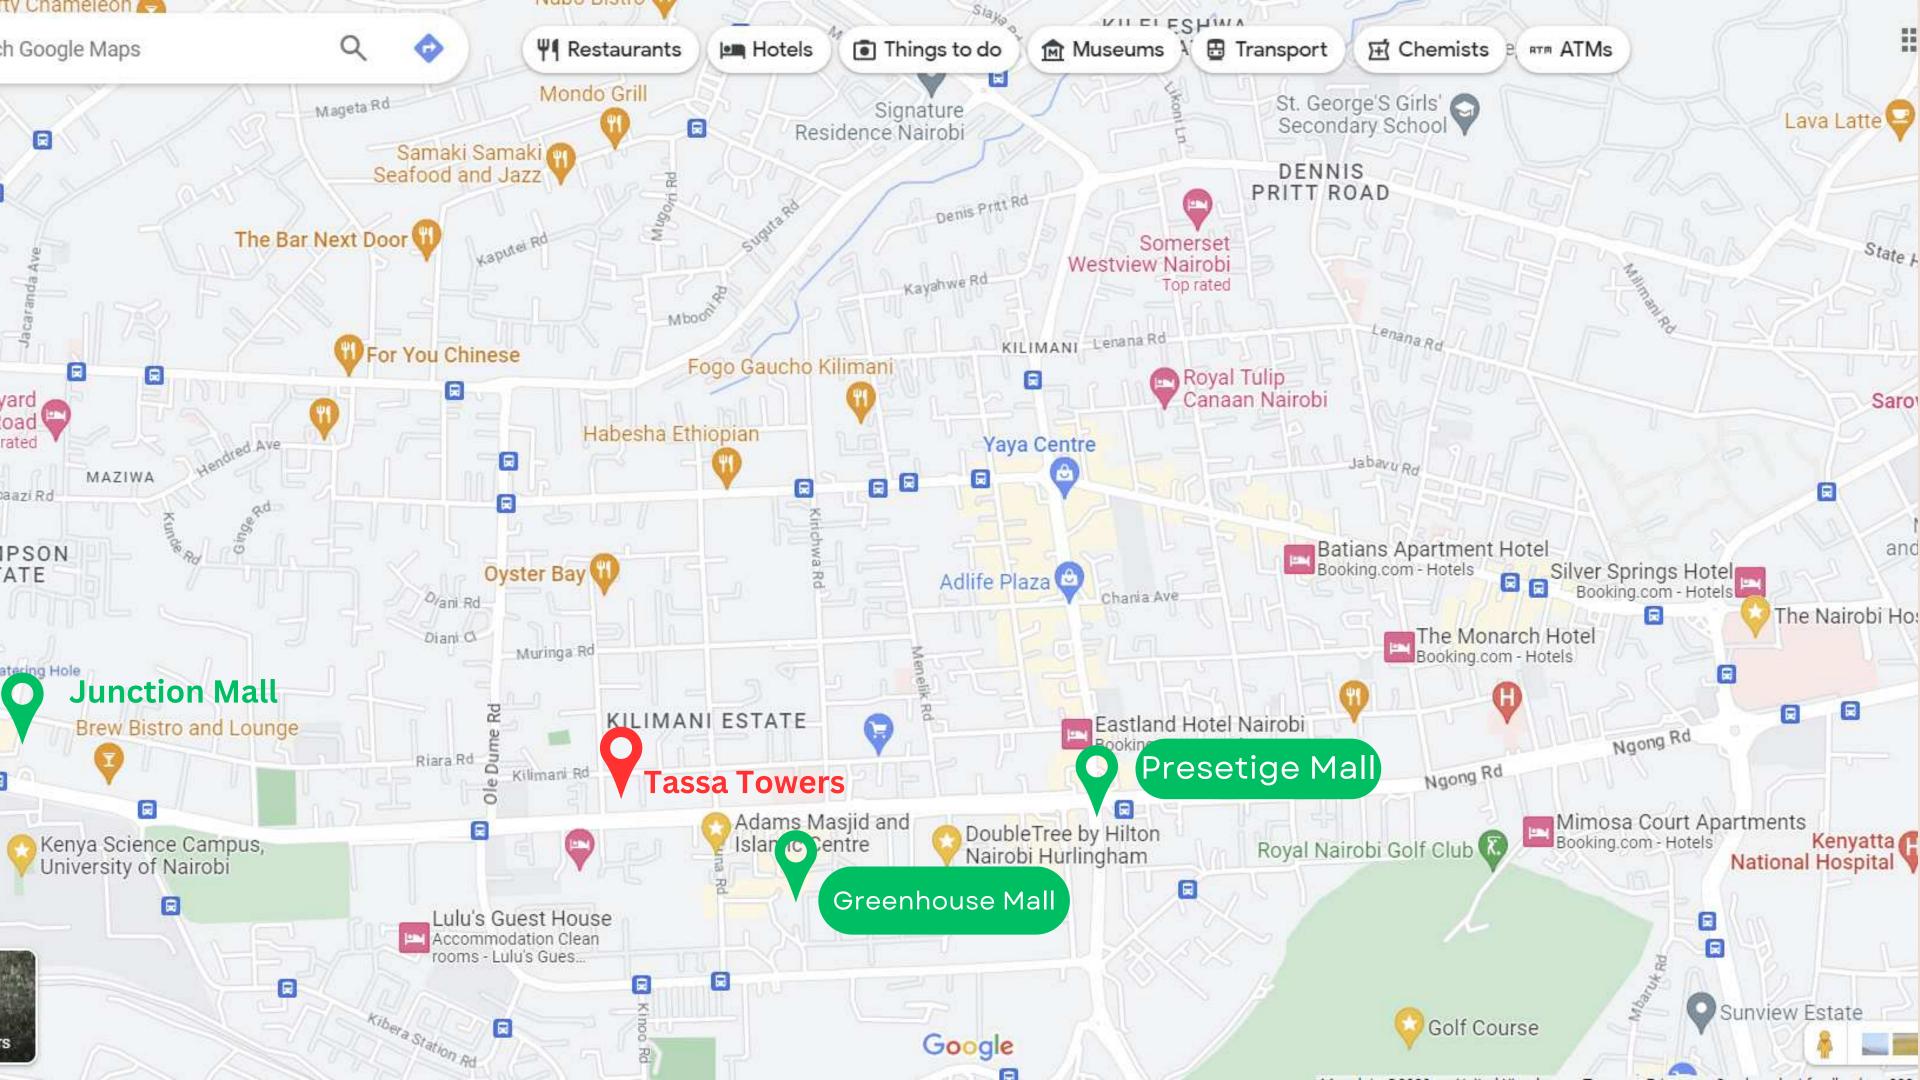

## ADDRESS LIKE NO OTHER

Nestled along Ndemi Road, Tassa Towers Enjoys an enviable location in Kilimani, a neighbourhood renowned for its affluence and vibrant community.

**Greenhouse Mall** Presetige Plaza

1.2km

**Adams Arcade** 

500 meters

Yaya

2km

500 meters

Hilton

1km

**Junction Mall** 1.7km

Basement parking, a borehole for uninterrupted water supply, and a backup generator ensuring continuous power.

Elevate your well-being at the fully equipped **gym** - find solace in the dedicated prayer room - state-of-the-art meeting and **conference** rooms

### KILIMANI

- 1. One of Nairobi's most coveted neighborhood
- 2. **Central Location**: Kilimani is centrally located, making it convenient to access various parts of Nairobi Eastleigh: 10km away
- 3. **Safety**: Kilimani is considered one of the safer neighborhoods in Nairobi, with a visible police presence and community-based security initiatives.
- 4. **Education Options**: The area is home to numerous schools and educational
- 5. **Transportation Connectivity**: Nairobi Expressway, 30mins to JKIA Airport
- 6. Home to the State House (Presidential palace)
- 7. Easy access to premium shopping **malls**, **mosques**, elite schools, top-tier **healthcare** institutions, world-class hotels like Hilton and Sheraton