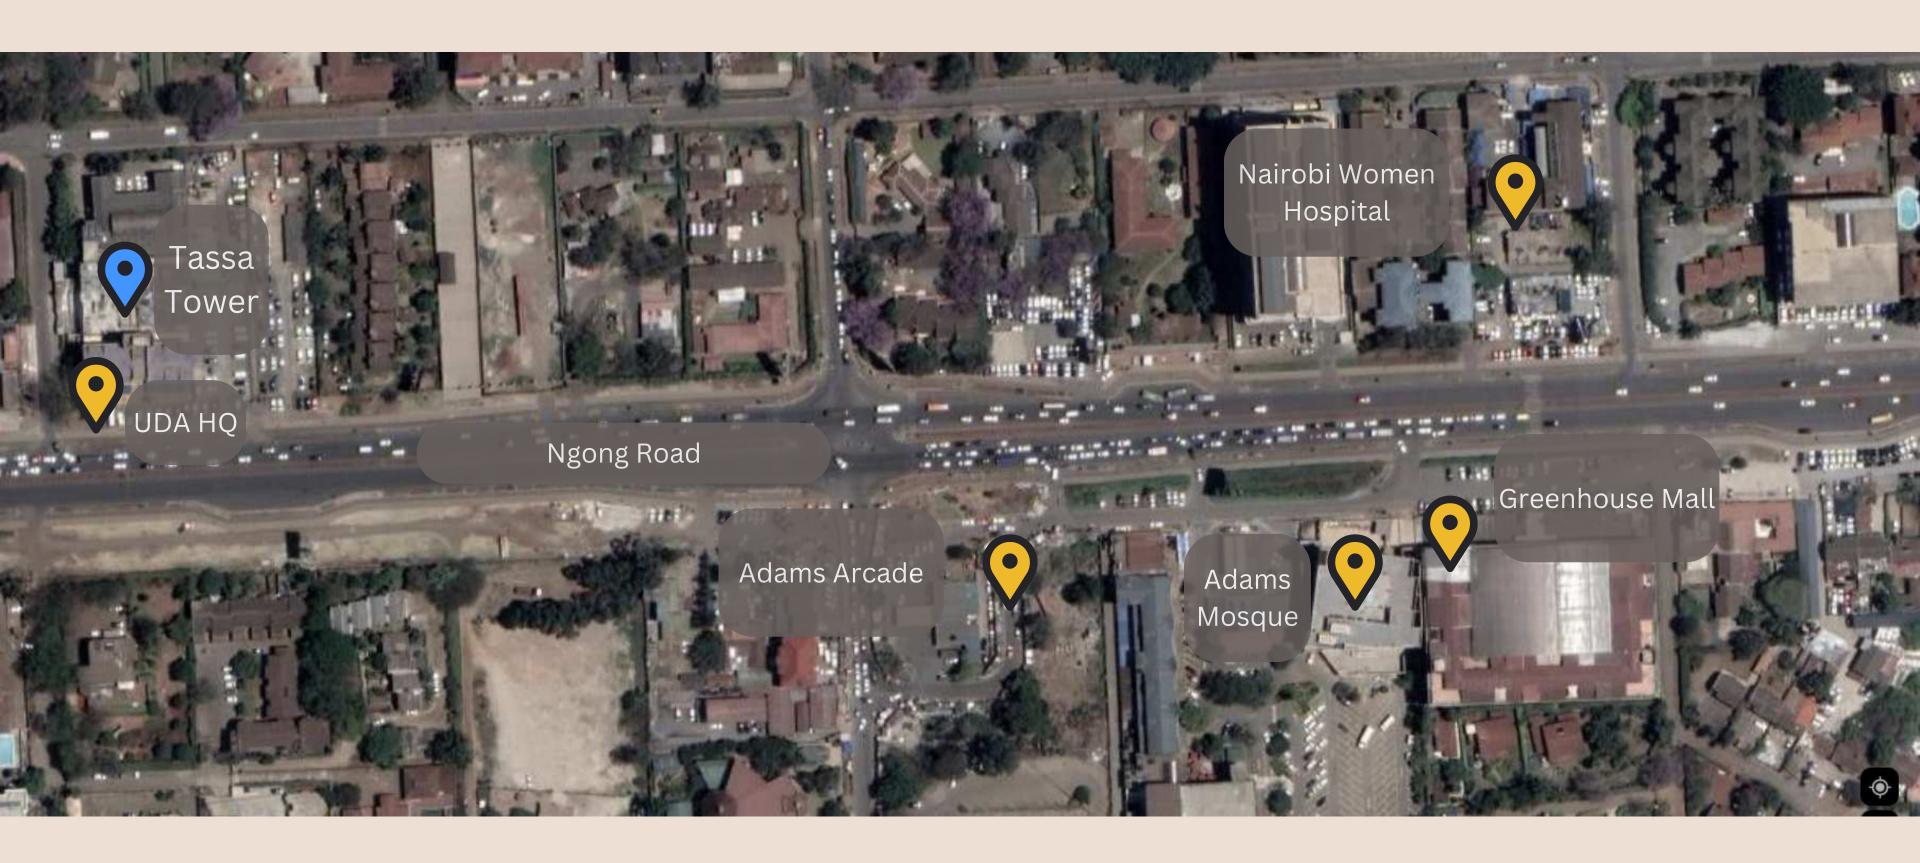

## ADDRESS LIKE NO OTHER

Nestled along Ndemi Road, Tassa Towers Enjoys an enviable location in Kilimani, a neighbourhood renowned for its affluence and vibrant community.

**Greenhouse Mall** Presetige Plaza

1.2km

**Adams Arcade** 

500 meters

Yaya

2km

500 meters

Hilton

1km

**Junction Mall** 1.7km

Basement parking, a borehole for uninterrupted water supply, and a backup generator ensuring continuous power.

Elevate your well-being at the fully equipped **gym** - find solace in the dedicated prayer room - state-of-the-art meeting and **conference** rooms

### KILIMANI

- 1. One of Nairobi's most coveted neighborhood
- 2. **Central Location**: Kilimani is centrally located, making it convenient to access various parts of Nairobi Eastleigh: 10km away
- 3. **Safety**: Kilimani is considered one of the safer neighborhoods in Nairobi, with a visible police presence and community-based security initiatives.
- 4. **Education Options**: The area is home to numerous schools and educational
- 5. **Transportation Connectivity**: Nairobi Expressway, 30mins to JKIA Airport
- 6. Home to the State House (Presidential palace)
- 7. Easy access to premium shopping **malls**, **mosques**, elite schools, top-tier **healthcare** institutions, world-class hotels like Hilton and Sheraton